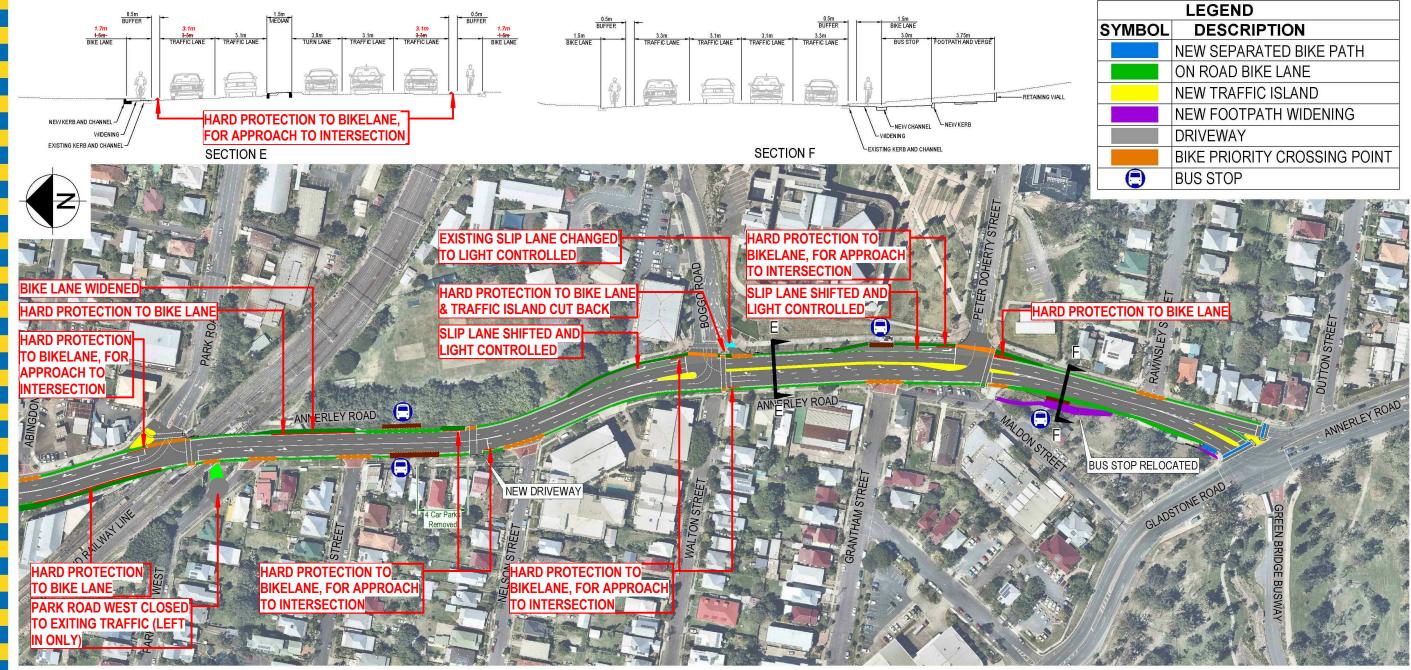

## WOOLLOONGABBA BIKEWAY **ANNERLEY ROAD - STANLEY STREET TO GLADSTONE ROAD**

## NOTE:

Car Park and Loading Bay losses shown are approximate only and will be finalised in the detailed design phase.

nearmap GDA Qasco DIGITALGLOBE

## **CBD BUG AMENDMENTS**

SECURITY LABEL: FOR OFFICIAL USE ONLY Dedicated to a better Brisbane

For more information about this project, please call the Project Team on 1800 600 163.

| LEGEND        |                              |
|---------------|------------------------------|
| <b>SYMBOL</b> | DESCRIPTION                  |
|               | NEW SEPARATED BIKE PATH      |
|               | ON ROAD BIKE LANE            |
|               | NEW TRAFFIC ISLAND           |
|               | NEW FOOTPATH WIDENING        |
|               | DRIVEWAY                     |
|               | BIKE PRIORITY CROSSING POINT |
| 0             | BUS STOP                     |
|               |                              |

PRELIMINARY DESIGN SHEET 3 OF 3 AUGUST 2017